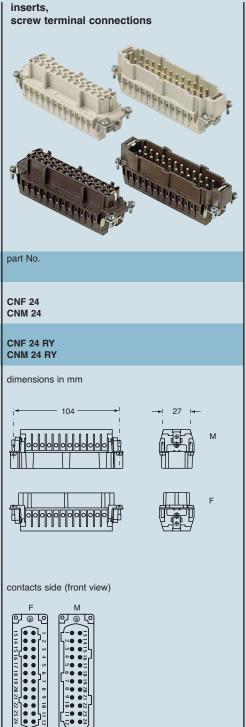

## **CN** 24 poles + 🕀 16A - 400V

| enclosures:             | size "104.27" |           |
|-------------------------|---------------|-----------|
| standard                | page:         | 212 - 216 |
| for 180 °C              | page:         | 222       |
| aggressive environments | page:         | 223       |
| EMC                     | page:         | 224       |
| panel supports:         |               |           |
| СОВ                     | page:         | 258 - 259 |

## description indirect, with plate 1) female inserts with female contacts male inserts with male contacts indirect, with plate 1), use in up to 180 °C female inserts with female contacts, brown male inserts with male contacts, brown

1) for non-prepared conductors

• CNF ...

- inserts with plate, for section conductors:

0.75 - 2.5 mm<sup>2</sup> - AWG 18 - 14

 torsion couple recommended for conductor fastening screws and stripping lenght see section feature of inserts on page 13